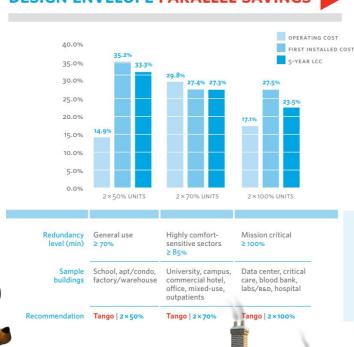

## On the 1st day of Christmas Hedrick gave to me...









Commercial Air Conditioning Product Of The Year (AC Systems)

- iECM motor delivers energy savings compared to traditional induction motors
- Parallel Sensor-less control paired with efficiency-based staging optimizes multipump installations
- Superior energy performance qualifies for significant cost recovery under utility and government rebate programs
- Design Envelope selections frequently result in smaller motor and/or pump which reduces installed cost
- Integrated intelligent controls reduce installation labor and provide added operational efficiency – for up to 75% in energy savings over traditional constant speed and variable frequency operated pump installations

## **DESIGN ENVELOPE PARALLEL SAVINGS**