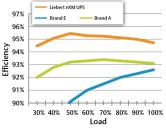

## **Vertiv...Liebert EXM UPS System:**

The right choice for flexibility. reliability, and energy efficiency

- Maximizes both capital and operational efficiency.
- Transformer-free topology with up to 97% efficiency in double conversion mode and 99% in Eco mode – lowers operating expenses and reduces TCO.

- Tested, proven design offers a modular architecture that engineers and customers trust.
- High-capacity and unity power factor in a smaller footprint.
  Provides more usable power, best space utilization and reduced installation costs
- Potential for energy rebates.