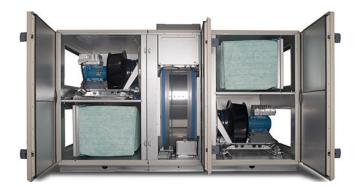

## Swegon Gold Energy Recovery Ventilation (ERV):

- First global large air flow ERV to achieve Passive House certification.
- Swegon Gold achieves energy recovery wheel efficiency > 84%
- Industry energy recovery wheel efficiencies can be as low as 60%.
- ERV frost protection concerns typically begin at 20 degree F outdoor air. For lower temperatures pre heaters would be required.
- For standard HVAC indoor conditions Swegon does not require pre heaters until below -25 F outdoor air.

- Swegon Gold systems are the only ERV systems that can combine bathroom exhaust and space return air due to its less than 1% cross contamination leakage rate.
- Other ERV systems require external, additional control hardware and configuration for operation.
- Swegon Integrated system management eliminates the requirements for 3rd party BMS hardware and configuration. Can communicate via BMS protocol for integration into existing systems

Swed

- Industry smallest footprint with single side installation and service access.
- Modular construction to allow for easy transportation and rigging

TEL 616.454.1218 . EMAIL sales@hedrickassoc.com . www.hedrickassoc.com